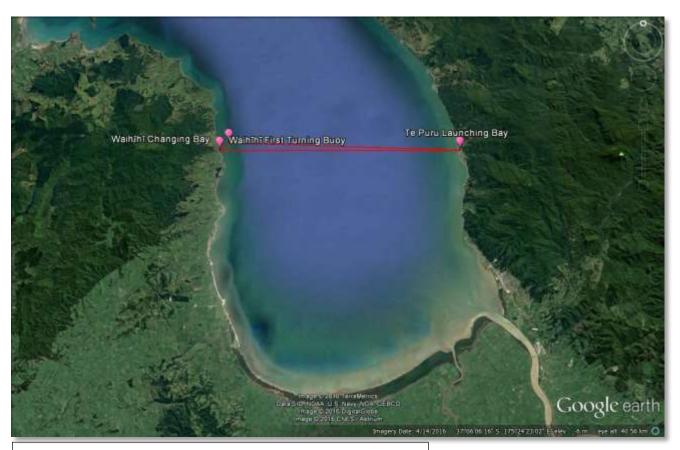

## Course Map:

Start in Te Puru – start will be a beach start and paddlers will follow their lead boats out across Tikapa Moana.

Relay teams will paddle into the bay at Waihīhī, Kaiaua and make the switch in the water about 5-10m from the shoreline. Water will be approaching low tide. The area will be marked and there will be race officials in the bay directing relay changes.

Marathon Teams will make an ama turn around the turning buoy which will be located about 100m from the shoreline. Teams will then continue east back to Te Puru for the finish